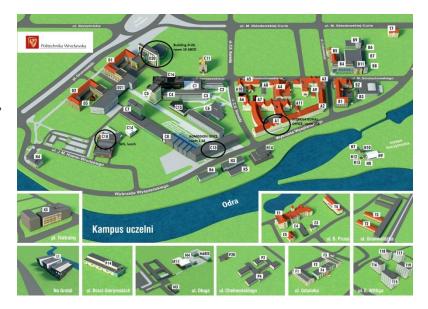

## Wrocław University of Science and Technology's Campus

**D-20** room 10 ACD, Janiszewskiego 8 street

**C-18** Strefa Kultury Studenckiej (SKS), ul. Hoene-Wrońskiego12

**Admission Office** is located in the building C-13, room 1.14