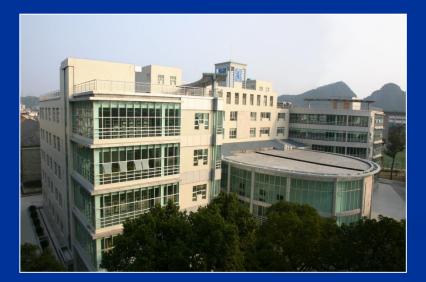

### **Guilin University of Technology in Brief**

- Founded in 1956, a public state-run university
- 4 Campus, total around 660 Acres
- 19 Faculties with 1,700 Teachers and Staffs
- Top university in Southern China
- Good learning environment with excellent students services

### **GUT in Brief -** *Facilities*