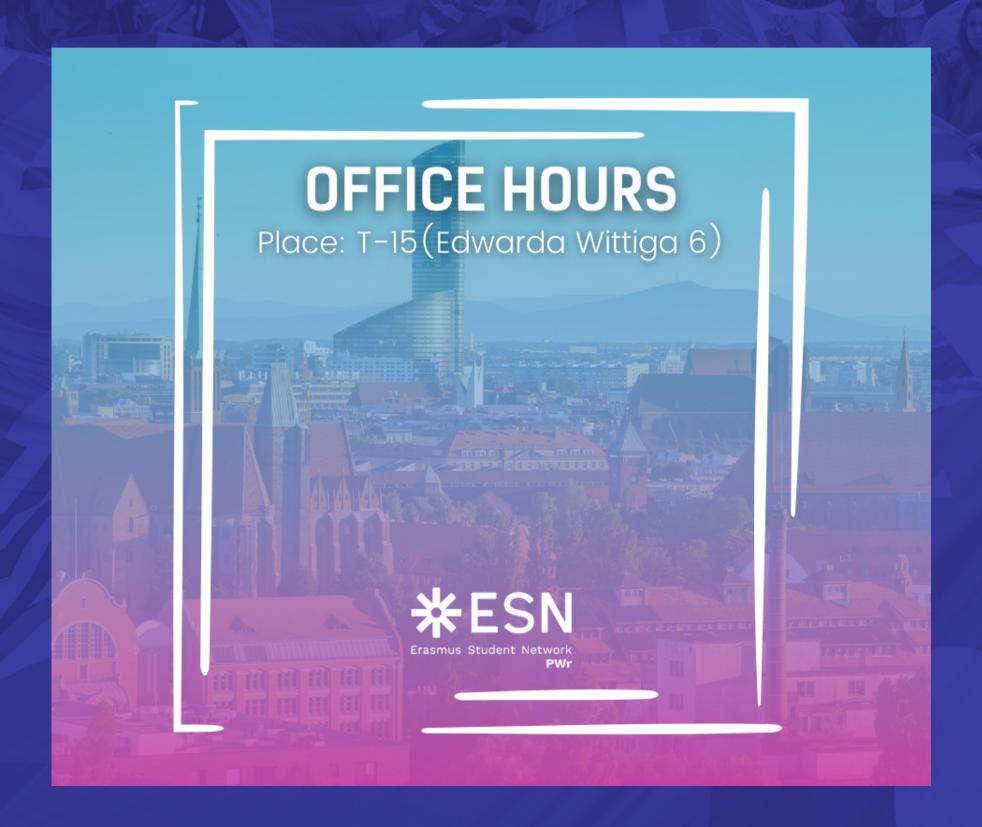

### How to get your ESNcard?

- register on the <u>card.esn.pl</u> website\*
- pick it up in our office during Office hours: E. Wittiga 6, T-15
- get advantage of all those amazing discounts

<sup>\*</sup>Please note ESNcard is for all international students, both full time and Erasmus students

T-15 Dormitory address: Edwarda Wittiga 6